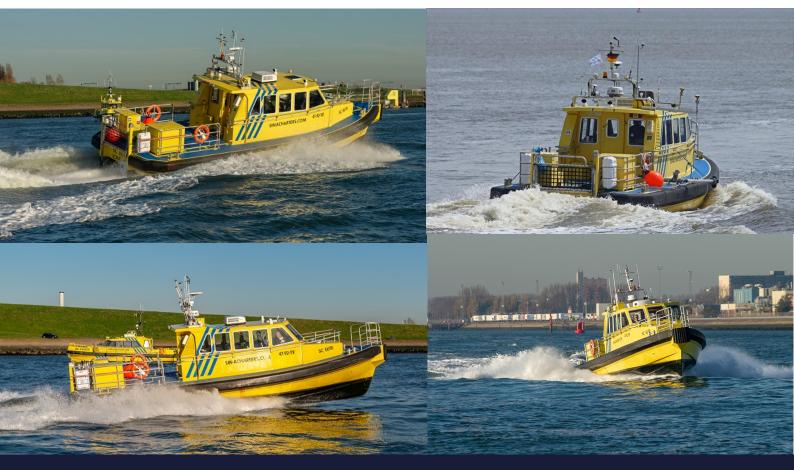

## **SC ELITE**

**CREW - PILOT & SURVEY VESSEL** 

13.65 M

SHIP-TO-SHIP
ALL SIDES

**32 KTS** 

SIMA CHARTERS DISTINGUISHES ITSELF IN THE MARKET WITH ITS 'NO-NONSENSE' APPROACH AND 'HANDS-ON' MENTALITY. EXPERIENCE IN LOCAL TENDERSERVICES AND OFFSHORE PROJECTS IS COMBINED IN THE MISSION TO MAXIMISE PERFORMANCE. WE ALWAYS AIM TO PROVIDE THE BEST POSSIBLE AND SOLUTION. THIS GOES AS FAR AS MODIFYING THE CURRENT FLEET OR EVEN BUILDING ANOTHER CUSTOM-MADE VESSEL.

## **OUTSTANDING CTV SERVICES**

MAXIMISING SAFETY AND COMFORT FOR CREW AND CARGO