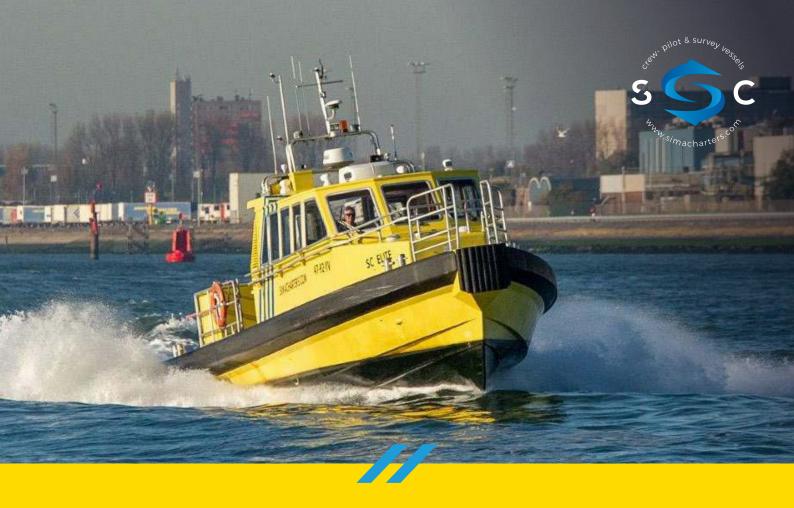

## **SC ELITE**

**CREW - PILOT & SURVEY VESSEL** 

13.65 M

SHIP-TO-SHIP
ALL SIDES

**32 KTS** 

SIMA CHARTERS DISTINGUISHES ITSELF IN THE MARKET WITH ITS 'NO-NONSENSE' APPROACH AND 'HANDS-ON' MENTALITY. EXPERIENCE IN LOCAL TENDERSERVICES AND OFFSHORE PROJECTS IS COMBINED IN THE MISSION TO MAXIMISE PERFORMANCE. WE ALWAYS AIM TO PROVIDE THE BEST POSSIBLE AND SOLUTION. THIS GOES AS FAR AS MODIFYING THE CURRENT FLEET OR EVEN BUILDING ANOTHER CUSTOM-MADE VESSEL.

## **GENERAL SPECIFICATIONS**

| Year                          | 2015                                          |
|-------------------------------|-----------------------------------------------|
| Class/flag                    | MCA cat 2 60 NM / UK flag                     |
| Length o.a                    | 13,65 m                                       |
| Beam o.a                      | 4,8 m                                         |
| Minimum draft                 | 0,8 m                                         |
| Weight                        | 16,52 T                                       |
| Loading capacity              | 0,5 T                                         |
| Max speed                     | 32 kts @ 160 ltr/h                            |
| Fuel consumption per 12 hours | 450 liter ( based on projects 20NM offshore ) |

| Callsign        | 2JDU6                                                  |
|-----------------|--------------------------------------------------------|
| Official Number | 921380                                                 |
| MMSI            | 235115088                                              |
| Engine's        | 2 x 500 HP / 368 kw                                    |
| Aux engine      | N/A                                                    |
| Propulsion      | 2 x Waterjets                                          |
| Characteristics | high speed, extreme shallow draught, side survey pole. |
|                 |                                                        |