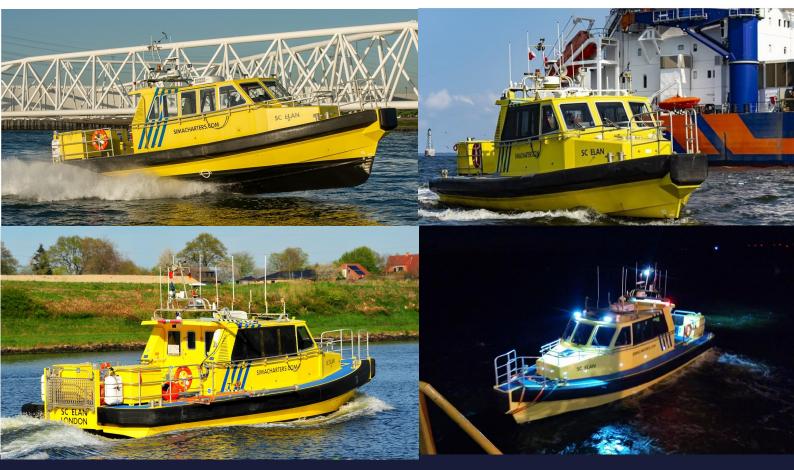

## **SCELAN**

**CREW - PILOT & SURVEY VESSEL** 

**12 PAX** 

**13.65 M** 

**ALL SIDES** 

32 KTS

SIMA CHARTERS DISTINGUISHES ITSELF IN THE MARKET WITH ITS 'NO-NONSENSE' APPROACH AND 'HANDS-ON' MENTALITY. EXPERIENCE IN LOCAL TENDERSERVICES AND OFFSHORE PROJECTS IS COMBINED IN THE MISSION TO MAXIMISE PERFORMANCE. WE ALWAYS AIM TO PROVIDE THE BEST POSSIBLE AND SOLUTION. THIS GOES AS FAR AS MODIFYING THE CURRENT FLEET OR EVEN BUILDING ANOTHER CUSTOM-MADE VESSEL.

## **GENERAL SPECIFICATIONS**

| Year                          | 2015                                          |
|-------------------------------|-----------------------------------------------|
| Class/flag                    | MCA cat 2 60 NM / UK flag                     |
| Length o.a                    | 13,65 m                                       |
| Beam o.a                      | 4,8 m                                         |
| Minimum draft                 | 0,8 m                                         |
| Weight                        | 16,52 T                                       |
| Loading capacity              | 0,5 T                                         |
| Max speed                     | 32 kts @ 160 ltr/h                            |
| Fuel consumption per 12 hours | 450 liter ( based on projects 20NM offshore ) |

| Callsign        | 2IGT6                                                     |
|-----------------|-----------------------------------------------------------|
| Official Number | 920539                                                    |
| MMSI            | 235109621                                                 |
| Engine's        | 2 x 500 HP / 368 kw                                       |
| Aux engine      | N/A                                                       |
| Propulsion      | 2 x Waterjets                                             |
| Characteristics | high speed, extreme shallow<br>draught, side survey pole. |
|                 |                                                           |