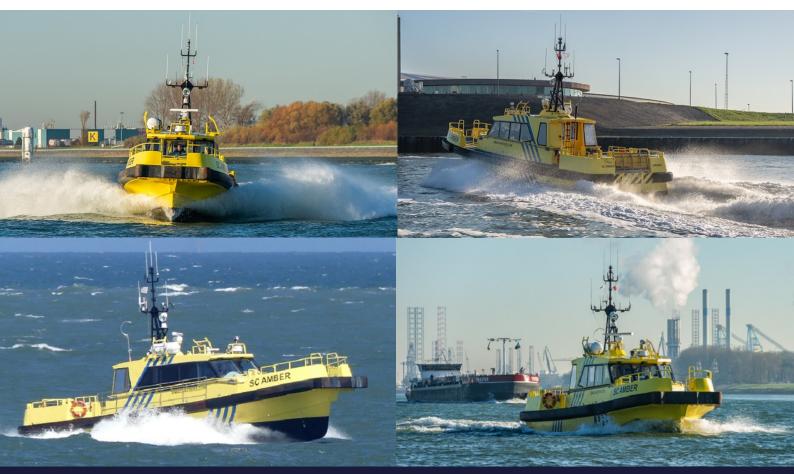

**CREW - PILOT & SURVEY VESSEL** 

**F f f** FUEL LTR/HR **180 LTR** 

SIMA CHARTERS DISTINGUISHES ITSELF IN THE MARKET WITH ITS 'NO-NONSENSE' APPROACH AND 'HANDS-ON' MENTALITY. EXPERIENCE IN LOCAL TENDERSERVICES AND OFFSHORE PROJECTS IS COMBINED IN THE MISSION TO MAXIMISE PERFORMANCE. WE ALWAYS AIM TO PROVIDE THE BEST POSSIBLE AND SOLUTION. THIS GOES AS FAR AS MODIFYING THE CURRENT FLEET OR EVEN BUILDING ANOTHER CUSTOM-MADE VESSEL.

## **OUTSTANDING CTV SERVICES**

MAXIMISING SAFETY AND COMFORT FOR CREW AND CARGO

SIMA CHARTERS IS A WORLDWIDE OPERATING OFFSHORE CTV COMPANY, PROVIDING THE BEST POSSIBLE CREW TENDER VESSELS, DESIGNED TO PERFORM. WITH PURPOSE BUILT, TOP-NOTCH VESSELS, SIMA CHARTERS PROVIDE THE SAFEST AND MOST COMFORTABLE RIDE AT SEA.

- // Fast crew transfer vessels
- // Up to 12 passengers per vessel
- // Also suitable for supplies and spare parts
- // Special monohull design
- // Type specific MOB recovery systems
- // Fuel efficient, low CO<sub>2</sub> footprint
- // Navigation & communication systems according the Class regulations
- // ISM, ISO9001, ISO45001 and Safety culture ladder certified by LRQA
- // Personnel are trained and familiarized according the high QHSE procedures