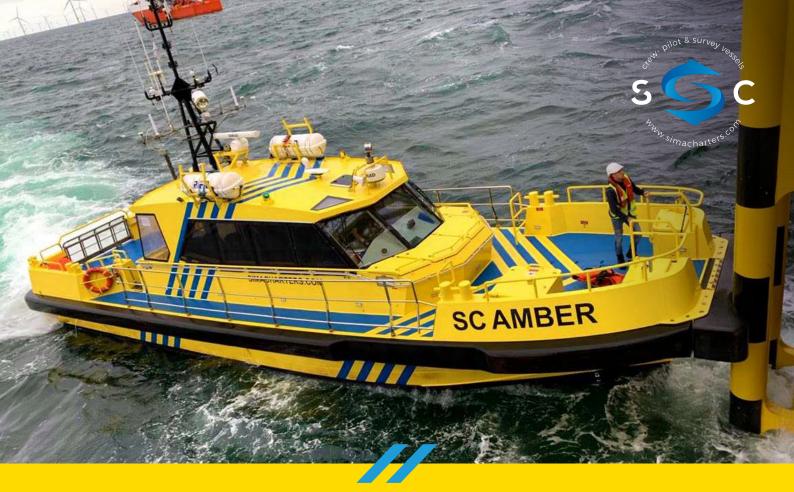

**CREW - PILOT & SURVEY VESSEL** 

**F f f** FUEL LTR/HR **180 LTR** 

SIMA CHARTERS DISTINGUISHES ITSELF IN THE MARKET WITH ITS 'NO-NONSENSE' APPROACH AND 'HANDS-ON' MENTALITY. EXPERIENCE IN LOCAL TENDERSERVICES AND OFFSHORE PROJECTS IS COMBINED IN THE MISSION TO MAXIMISE PERFORMANCE. WE ALWAYS AIM TO PROVIDE THE BEST POSSIBLE AND SOLUTION. THIS GOES AS FAR AS MODIFYING THE CURRENT FLEET OR EVEN BUILDING ANOTHER CUSTOM-MADE VESSEL.

## **GENERAL SPECIFICATIONS**

| Year                          | 2016                                             |
|-------------------------------|--------------------------------------------------|
| Class/flag                    | MCA cat 2 60 NM / UK flag                        |
| Length o.a                    | 17,58 m                                          |
| Beam o.a                      | 5,21 m                                           |
| Minimum draft                 | 1,54 m                                           |
| Weight                        | 26,79 T                                          |
| Loading capacity              | 5 T                                              |
| Max speed                     | 25 kts @ 180 ltr/h                               |
| Fuel consumption per 12 hours | 550 liter ( based on projects<br>20NM offshore ) |

| Callsign        | 2JLB8                                                                                                       |
|-----------------|-------------------------------------------------------------------------------------------------------------|
| Official Number | 921744                                                                                                      |
| MMSI            | 235116828                                                                                                   |
| Engine's        | 2 x 700 HP / 515 kw                                                                                         |
| Aux engine      | 1 x 16 kW                                                                                                   |
| Propulsion      | 2 x fixed pitch propellers                                                                                  |
| Characteristics | hydraulic mob lift,moonpool,side<br>survey pole, A-frame, 3.5 m3<br>hold-ingtank with high pressure<br>pomp |
|                 | _                                                                                                           |