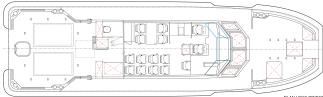

| Callsign        | 2JLB8                                                                                                       |
|-----------------|-------------------------------------------------------------------------------------------------------------|
| Official Number | 921744                                                                                                      |
| MMSI            | 235116828                                                                                                   |
| Engine's        | 2 x 700 HP / 515 kw                                                                                         |
| Aux engine      | 1 x 16 kW                                                                                                   |
| Propulsion      | 2 x fixed pitch propellers                                                                                  |
| Characteristics | hydraulic mob lift,moonpool,side<br>survey pole, A-frame, 3.5 m3<br>hold-ingtank with high pressure<br>pomp |
|                 | _                                                                                                           |

- // Fast crew transfer vessels
- // Up to 12 passengers per vessel
- // Also suitable for supplies and spare parts
- // Special monohull design
- // Type specific MOB recovery systems
- // Fuel efficient, low CO<sub>2</sub> footprint
- // Navigation & communication systems according the Class regulations
- // ISM, ISO9001, ISO45001 and Safety culture ladder certified by LRQA
- // Personnel are trained and familiarized according the high QHSE procedures