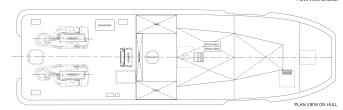

| Callsign        | 2JLB8                                                                                                       |
|-----------------|-------------------------------------------------------------------------------------------------------------|
| Official Number | 921744                                                                                                      |
| MMSI            | 235116828                                                                                                   |
| Engine's        | 2 x 700 HP / 515 kw                                                                                         |
| Aux engine      | 1 x 16 kW                                                                                                   |
| Propulsion      | 2 x fixed pitch propellers                                                                                  |
| Characteristics | hydraulic mob lift,moonpool,side<br>survey pole, A-frame, 3.5 m3<br>hold-ingtank with high pressure<br>pomp |
|                 | _                                                                                                           |

- // Fast crew transfer vessels
- // Up to 12 passengers per vessel
- // Also suitable for supplies and spare parts
- // Special monohull design
- // Type specific MOB recovery systems
- // Fuel efficient, low CO<sub>2</sub> footprint
- // Navigation & communication systems according the Class regulations
- // ISM, ISO9001, ISO45001 and Safety culture ladder certified by LRQA
- // Personnel are trained and familiarized according the high QHSE procedures