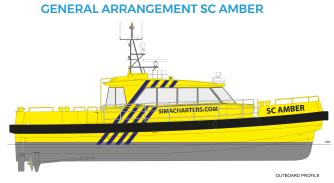

## **GENERAL SPECIFICATIONS**

| Year                          | 2016                                             |
|-------------------------------|--------------------------------------------------|
| Class/flag                    | MCA cat 2 60 NM / UK flag                        |
| Length o.a                    | 17,58 m                                          |
| Beam o.a                      | 5,21 m                                           |
| Minimum draft                 | 1,54 m                                           |
| Weight                        | 26,79 T                                          |
| Loading capacity              | 5 T                                              |
| Max speed                     | 25 kts @ 180 ltr/h                               |
| Fuel consumption per 12 hours | 550 liter ( based on projects<br>20NM offshore ) |

| Callsign        | 2JLB8                                                                                                       |
|-----------------|-------------------------------------------------------------------------------------------------------------|
| Official Number | 921744                                                                                                      |
| MMSI            | 235116828                                                                                                   |
| Engine's        | 2 x 700 HP / 515 kw                                                                                         |
| Aux engine      | 1 x 16 kW                                                                                                   |
| Propulsion      | 2 x fixed pitch propellers                                                                                  |
| Characteristics | hydraulic mob lift,moonpool,side<br>survey pole, A-frame, 3.5 m3<br>hold-ingtank with high pressure<br>pomp |
|                 | _                                                                                                           |