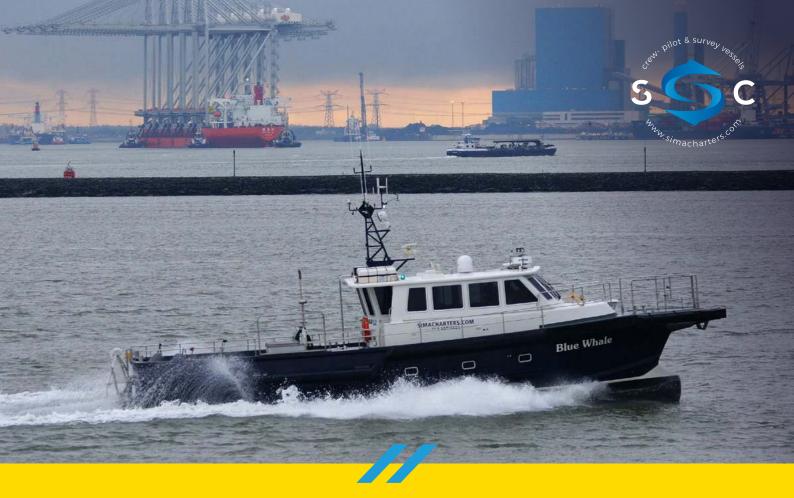

## **BLUE WHALE**

**CREW - PILOT & SURVEY VESSEL** 

SIMA CHARTERS DISTINGUISHES ITSELF IN THE MARKET WITH ITS 'NO-NONSENSE' APPROACH AND 'HANDS-ON' MENTALITY. EXPERIENCE IN LOCAL TENDERSERVICES AND OFFSHORE PROJECTS IS COMBINED IN THE MISSION TO MAXIMISE PERFORMANCE. WE ALWAYS AIM TO PROVIDE THE BEST POSSIBLE AND SOLUTION. THIS GOES AS FAR AS MODIFYING THE CURRENT FLEET OR EVEN BUILDING ANOTHER CUSTOM-MADE VESSEL.

## **GENERAL SPECIFICATIONS**

| Year                          | 2001                                             |
|-------------------------------|--------------------------------------------------|
| Class/flag                    | MCA cat 2 60 NM / UK flag                        |
| Length o.a                    | 19,5 m                                           |
| Beam o.a                      | 5,06 m                                           |
| Minimum draft                 | 0,86 m                                           |
| Weight                        | 32.31 T                                          |
| Loading capacity              | 1 T                                              |
| Max speed                     | 26 kts @ 220 ltr/h                               |
| Fuel consumption per 12 hours | 650 liter ( based on projects<br>20NM offshore ) |
|                               |                                                  |

| Callsign        | 2DLM9                                                                                                                       |
|-----------------|-----------------------------------------------------------------------------------------------------------------------------|
| Official Number | 907848                                                                                                                      |
| MMSI            | 235080023                                                                                                                   |
| Engine's        | 2 x 650 HP / 478 KW                                                                                                         |
| Aux engine      | 1 x 12 KW                                                                                                                   |
| Propulsion      | 2 x Waterjets                                                                                                               |
| Characteristics | 12 pax, deck space 25m2, Sea-<br>keeper, sleeping area, extreme<br>shallow draugth, divelift, MOB<br>lift, 2017 full refit. |
|                 |                                                                                                                             |